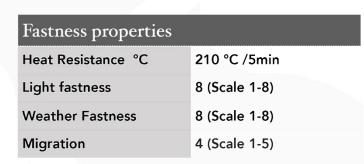

| Physical Data        |              |
|----------------------|--------------|
| Appearance           | Blue Powder  |
| Oil absorption       | 35-45 gm/100 |
| Moisture content     | <1.0%        |
| Bulk Density (gm/ml) | 25-35        |
| Salt content         | <1%          |