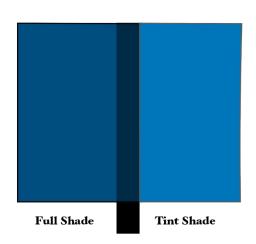

## **Product Description**

G122 is a 15:1 with high gloss.

| <b>Reach Status</b> | Registered          |
|---------------------|---------------------|
| Colour Index        | Pigment Blue 15:1   |
| C.I Number          | 74160               |
| Chemical Type       | Phthalocyanine Blue |
| CAS Number          | 147-14-8            |