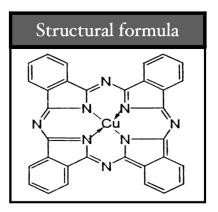

## **Product Description**

G122 is a 15:1 with high gloss.

| <b>Reach Status</b> | Registered          |
|---------------------|---------------------|
| Colour Index        | Pigment Blue 15:1   |
| C.I Number          | 74160               |
| Chemical Type       | Phthalocyanine Blue |
| CAS Number          | 147-14-8            |